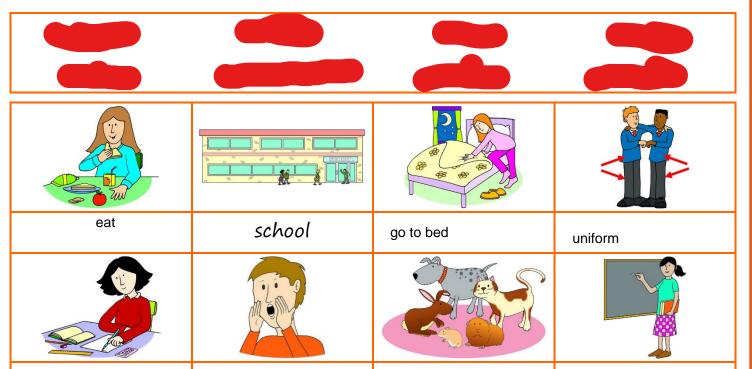

# Learn**English Kids**

### School rules

Modals - 'must' and 'mustn't'

### 1. What's the word?

Write the word under the pictures.



teacher



pets

#### 2. True or false?

do homework

Watch the video. Circle true or false for these sentences.

shout

| a. | You mustn't take pets to school. | (true)      | false |
|----|----------------------------------|-------------|-------|
| Ь. | You mustn't eat in class.        | true        | false |
| C. | You must shout in class.         | true        | false |
| d. | You must wear a school uniform.  | <i>true</i> | false |
| e. | You mustn't do your homework.    | true        | false |
| f. | You mustn't arrive on time.      | true        | false |
|    |                                  |             |       |

www.britishcouncil.org/learnenglishkids

© British Council, 2017 The United Kingdom's international organisation for educational opportunities and cultural relations. We are r